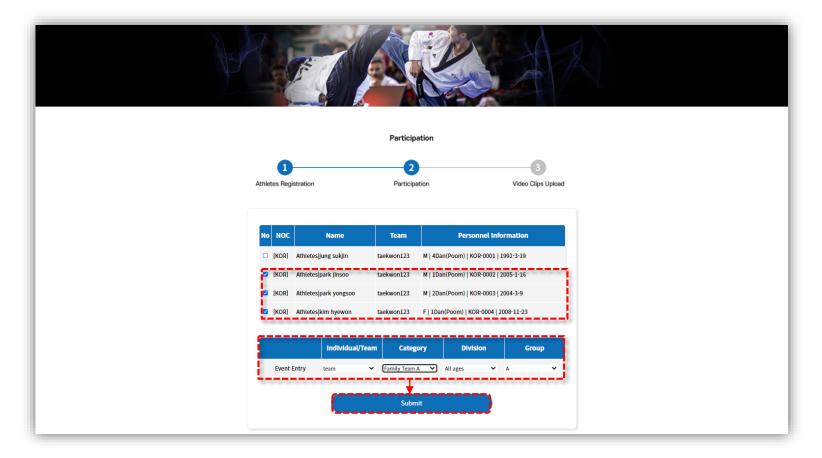

# 6. Application for Participation (Team Category)

- 1. Please select the athletes to participate for Team category from the list of registered athletes,
- 2. Please select details from the events category in which the selected athletes will be participated.