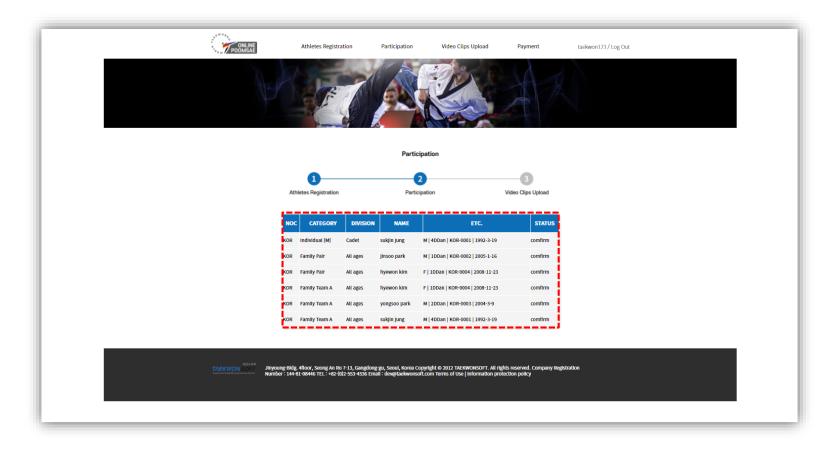

# 8. Complete submission of athletes' participation information

The manager should check the athletes' final submitted entry information.