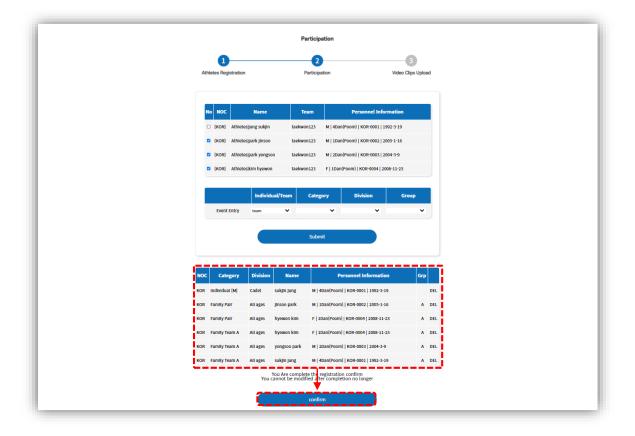

# 6. Application for Participation (Team Category)

- 1. Please select the athletes to participate for Team category from the list of registered athletes,
- 2. Please select details from the events category in which the selected athletes will be participated.

#### 7. Confirmation of Participation

After the final check of the selected athletes' information for each event categories, please press 'confirm' for the final registration.