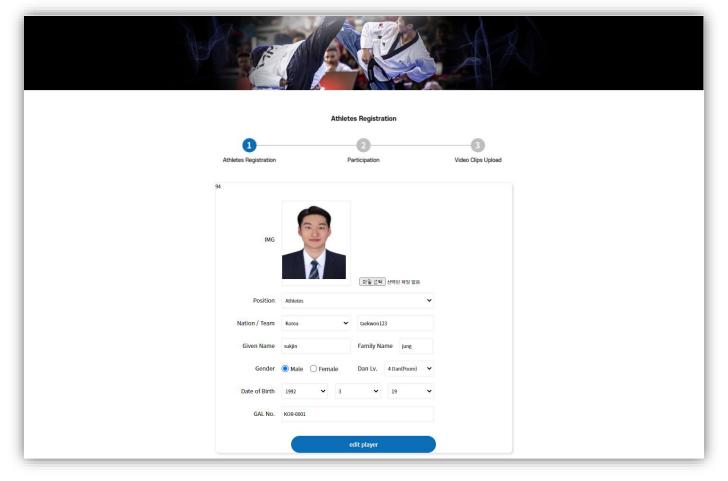

#### 5. Registration for Officials & Athletes

As shown on the screen, the manager is able to enter information for Officials and Athletes to participate in the Championships.