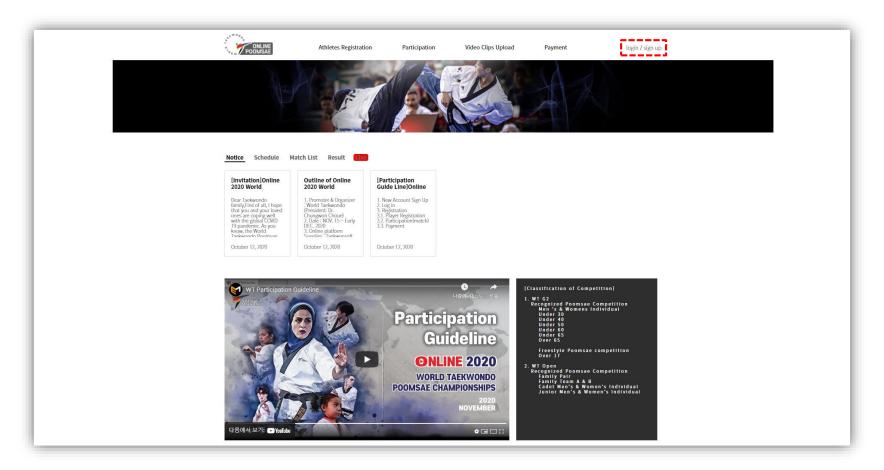

#### 3. Sign up for manager at the Championships website

Please click the Sign up at the top of website (\*Any of officials or athletes can be a manager to register athletes and officials)