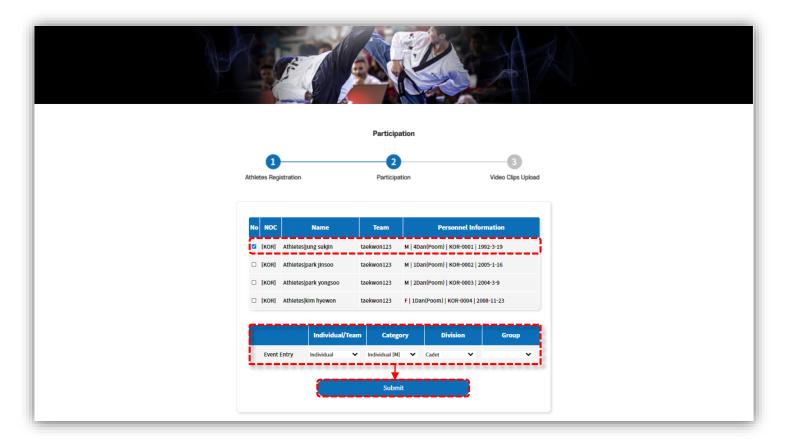

# 6. Application for Participation (Individual Category)

- 1. Please select the athlete to participate for individual category from the list of registered athletes,
- 2. Please select details from the events category in which the selected athlete will be participated.