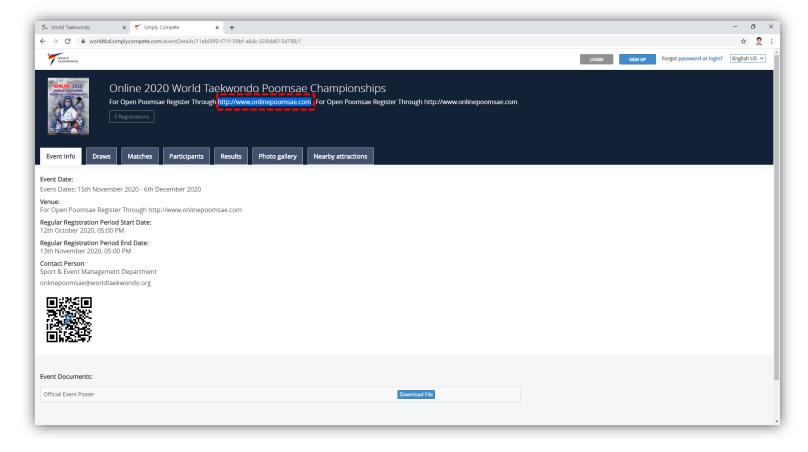

# 2. Go to Official Online WT Poomsae Championships website (http://www.onlinepoomsae.com/)

# 2. Go to Official Online WT Poomsae Championships website (http://www.onlinepoomsae.com/)

Please go to official Online WT Poomsae Championships website 'http://www.onlinepoomsae.com/'