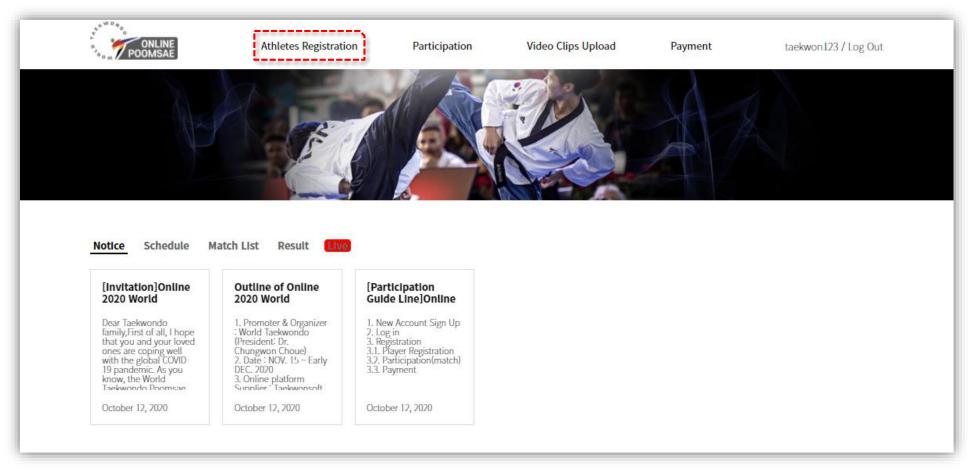

#### 5. Registration for Officials & Athletes

Please click 'Athletes Registration' to register the athletes to participate in the Championships.