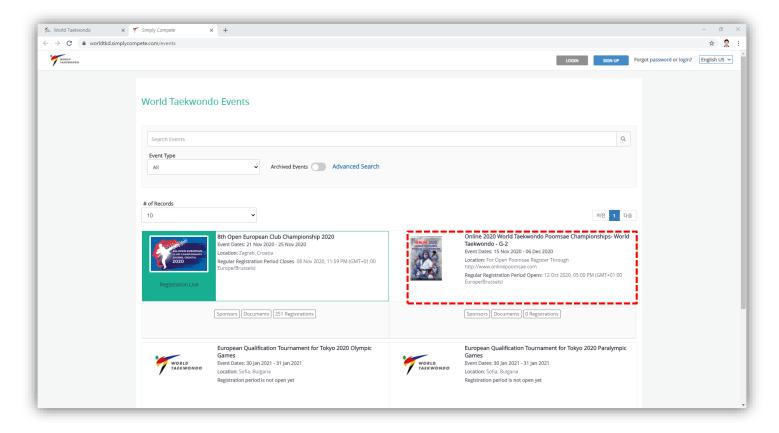

# 2. Go to Official Online WT Poomsae Championships website (http://www.onlinepoomsae.com/)

# 2. Go to Official Online WT Poomsae Championships website (http://www.onlinepoomsae.com/)

Please go to official Online WT Poomsae Championships website 'http://www.onlinepoomsae.com/'