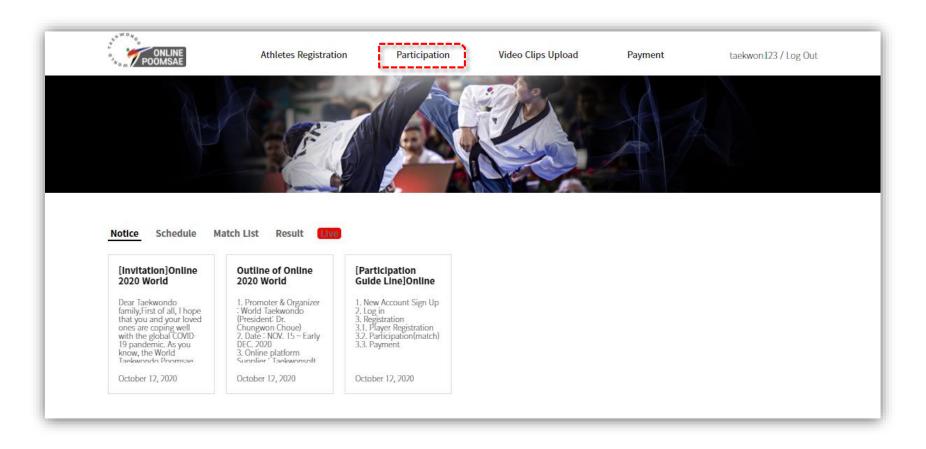

## 6. Application for Participation

Please click 'Participation' to apply the athletes to participate in the Championships.