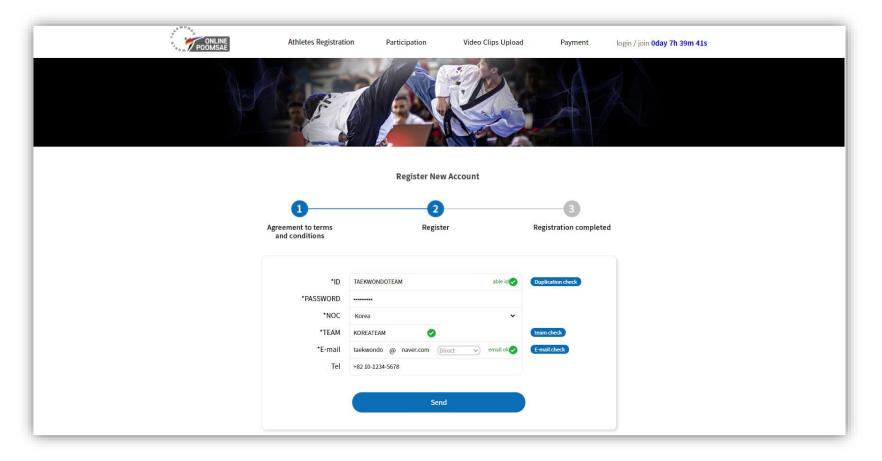

# 3. Sign up for manager at the Championships website

Please enter the manager's information to register the athletes' participation.

# 3. Sign up for manager at the Championships website