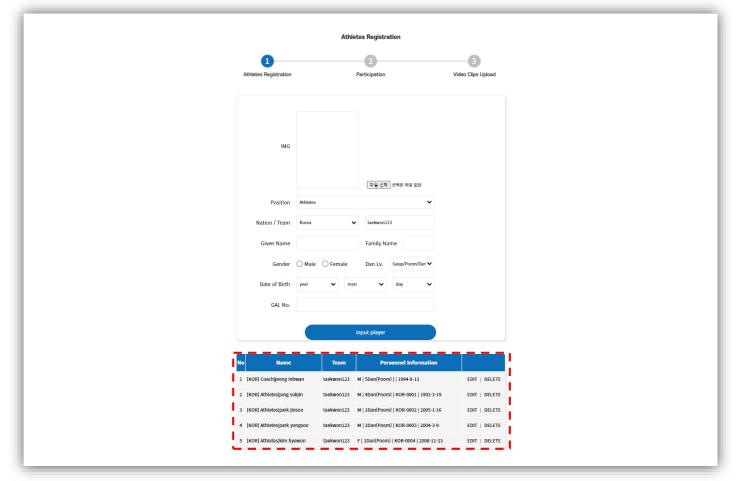

## 5. Registration for Officials & Athletes

Please check the information of registered Officials and Athletes.