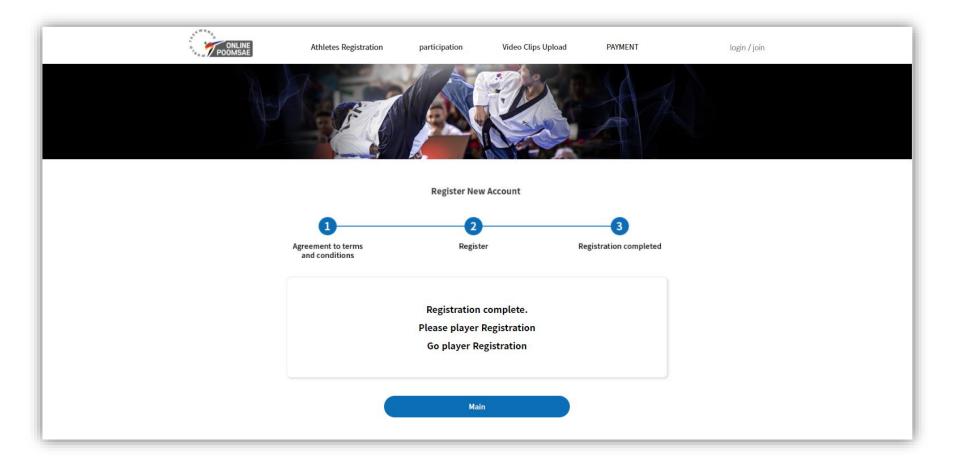

Guideline







# 2. Go to Official Online WT Poomsae Championships website (http://www.onlinepoomsae.com/)







# 2. Go to Official Online WT Poomsae Championships website (http://www.onlinepoomsae.com/)







# 2. Go to Official Online WT Poomsae Championships website (http://www.onlinepoomsae.com/)





Please go to official Online WT Poomsae Championships website 'http://www.onlinepoomsae.com/'

#### 3. Sign up for manager at the Championships website





Please click the Sign up at the top of website (\*Any of officials or athletes can be a manager to register athletes and officials)



# 3. Sign up for manager at the Championships website





Please enter the manager's information to register the athletes' participation.

# 3. Sign up for manager at the Championships website





# 4. Log in as a manager





#### 5. Registration for Officials & Athletes





Please click 'Athletes Registration' to register the athletes to participate in the Championships.

#### 5. Registration for Officials & Athletes





As shown on the screen, the manager is able to enter information for Officials and Athletes to participate in the Championships.

## 5. Registration for Officials & Athletes





Please check the information of registered Officials and Athletes.

## 6. Application for Participation





Please click 'Participation' to apply the athletes to participate in the Championships.



# 6. Application for Participation (Individual Category)





- 1. Please select the athlete to participate for individual category from the list of registered athletes,
- 2. Please sel