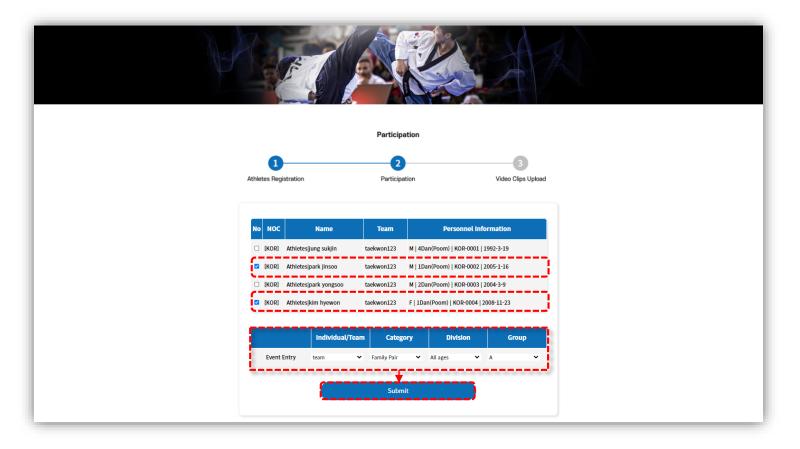

# 6. Application for Participation (Pair Category)

- WORLD TAEKWONDO
- 1. Please select the athletes to participate for pair category from the list of registered athletes,
- 2. Please select details from the events category in which the selected athletes will be participated.