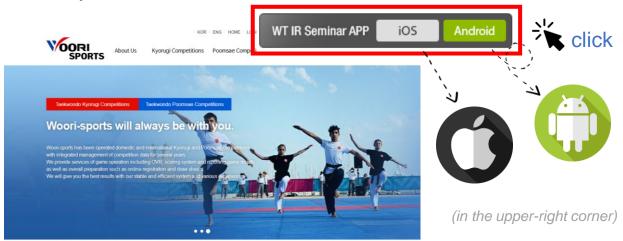

## How to install app for Scoring Test & Practice

STEP 1) Search 'woorisports.co.kr/english' > click

Q

http://www.woorisports.co.kr/english/

## **STEP 2**) Click the APP version