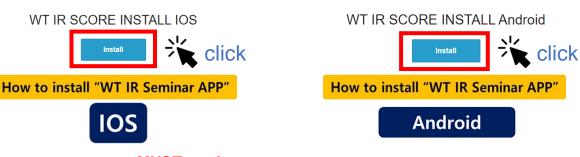

### **STEP 3**) Click 'install' button and install the application

\* MUST read [How to Install "WT IR Seminar App"]