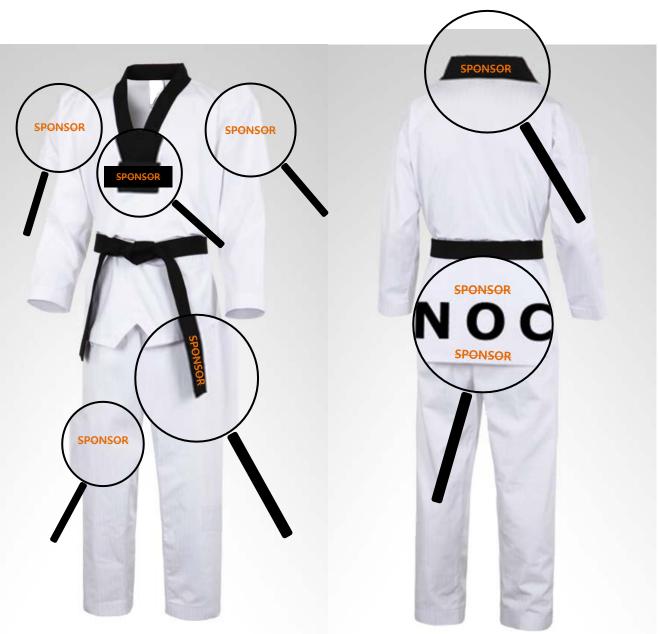

# **Examples of INCORRECT Branding Locations:**

#### **Prohibited locations for;**

- National Flag
- WT Logo
- Manufacturer's Brand
- Belt
- Collar
- NOC Code