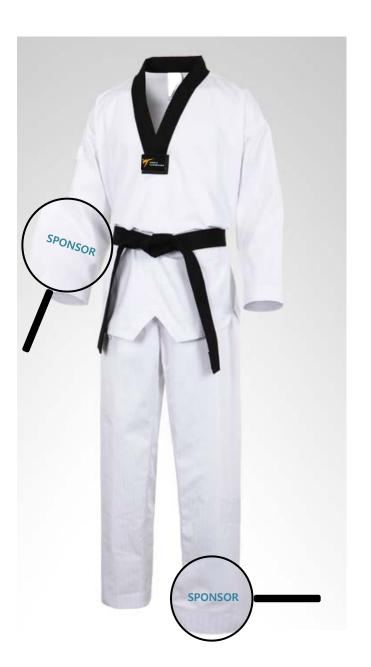

### **Examples of CORRECT Sponsor Locations:**

#### **Location and Size**

|                                    | LOCATION                                                                                                        | SIZE           |
|------------------------------------|-----------------------------------------------------------------------------------------------------------------|----------------|
| CLOTHING                           |                                                                                                                 |                |
| Kyorugi Jacket                     | 5 to 5.5cm below the national flag of the right arm<br>5 to 5.5cm below the manufacturer's logo of the left arm | within 50cm²   |
|                                    | None to NOC code area in the back                                                                               | None           |
| Kyorugi Pants                      | Isolation Area : 5 to 5.5cm around the manufacturer's logo of the right leg                                     | within 50cm²   |
| Kyorugi Belt                       | None                                                                                                            | None           |
| *Bib Number <i>(if applicated)</i> | Isolation Area: 3 to 3.5cm around the Bib number area of the left arm                                           | – within 50cm² |
|                                    | Isolation Area : 3 to 3.5cm around the Bib number area of the right leg                                         |                |