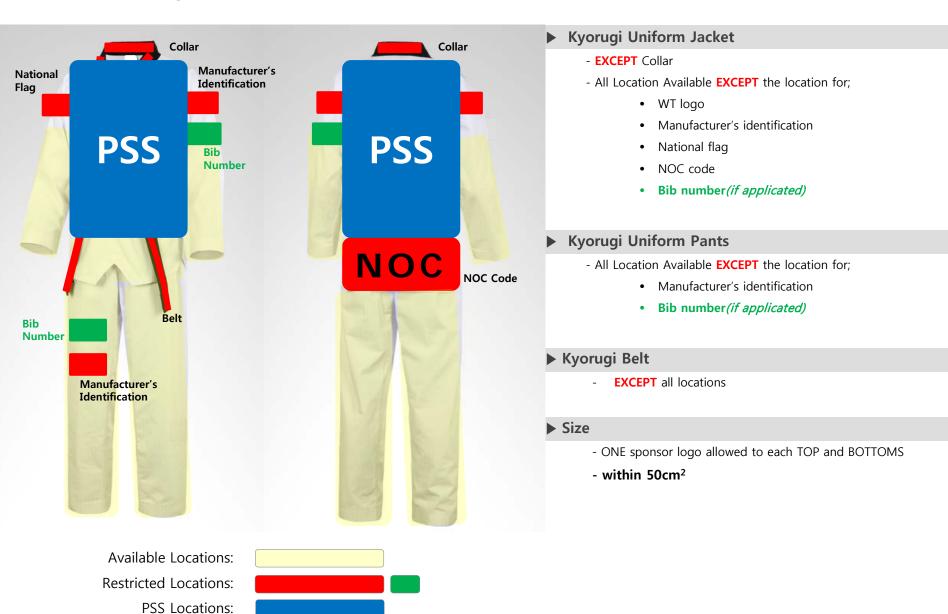

#### **Location and Size**

|                                    | LOCATION                                                                                                        | SIZE           |
|------------------------------------|-----------------------------------------------------------------------------------------------------------------|----------------|
| CLOTHING                           |                                                                                                                 |                |
| Kyorugi Jacket                     | 5 to 5.5cm below the national flag of the right arm<br>5 to 5.5cm below the manufacturer's logo of the left arm | within 50cm²   |
|                                    | None to NOC code area in the back                                                                               | None           |
| Kyorugi Pants                      | Isolation Area : 5 to 5.5cm around the manufacturer's logo of the right leg                                     | within 50cm²   |
| Kyorugi Belt                       | None                                                                                                            | None           |
| *Bib Number <i>(if applicated)</i> | Isolation Area: 3 to 3.5cm around the Bib number area of the left arm                                           | – within 50cm² |
|                                    | Isolation Area : 3 to 3.5cm around the Bib number area of the right leg                                         |                |

### **Prohibited Branding Locations:**

#### **Prohibited locations for;**

- National Flag
- WT Logo
- Manufacturer's Brand
- Belt
- Collar
- NOC Code