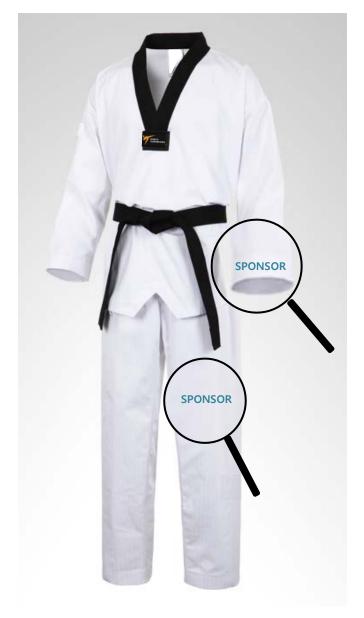

### **Examples of CORRECT Sponsor Locations:**

#### **Restricted Conditions:**

- Only **ONE** sponsor's identification(logo) is allowed to each of kyorugi uniform's jacket and pants.
- MNA sponsor's identification(logo) is **ONLY** allowed to national teams, not to individual athletes.
- WT-recognized brands are **NOT** allowed to sponsor to other WT-recognized brands' products.