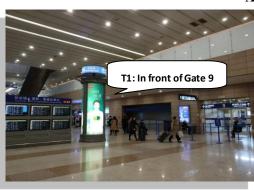

### 1.From Pudong Airport to Wuxi :

 Staff from Grand Slam Organizing Committee will stand at the exit of Terminal 1 & Terminal 2 with the Grand Slam card pick-up card. They will take you to the assembling place then walk to the shuttle bus pick up spot.