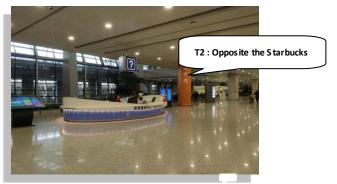

### 1.From Pudong Airport to Wuxi :

 Staff from Grand Slam Organizing Committee will stand at the exit of Terminal 1 & Terminal 2 with the Grand Slam card pick-up card. They will take you to the assembling place then walk to the shuttle bus pick up spot.