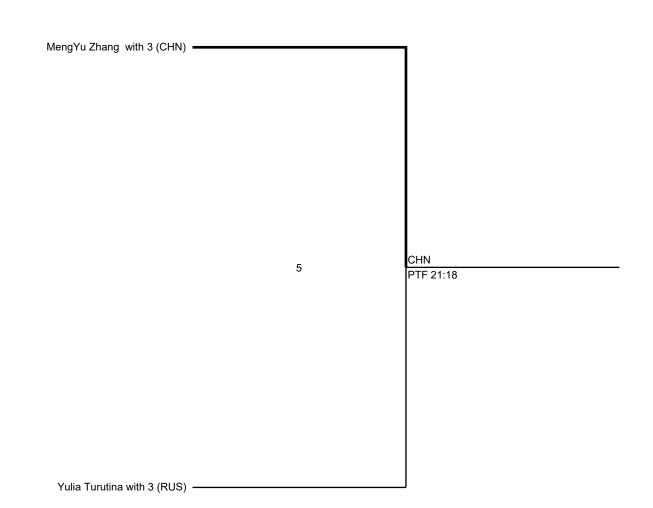

Signature:

Page 2/3

TAEKWO Report Created 201

Team Mixed

## **Results Bracket**

Player Name

Final

| PTG - Win by point gap   | WDR - Win by withdrawal              | SUP - Win by Superiority  | RSC - Win by Referee Stops Contest          |
|--------------------------|--------------------------------------|---------------------------|---------------------------------------------|
| PTF - Win by final score | <b>DSQ</b> - Win by disqualification | GDP - Win by Golden Point | PUN - Win by referee"s punitive declaration |
|                          |                                      |                           |                                             |