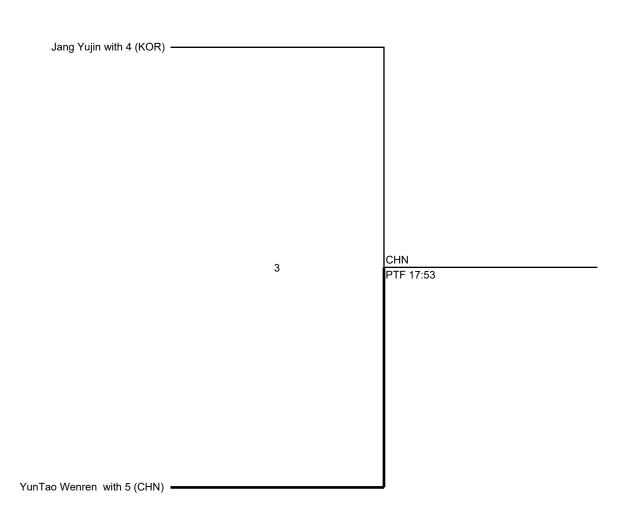

Team

Female

## **Results Bracket**

Player Name

Final

| PTG | - Win by point gap   | WDR | <ul> <li>Win by withdrawal</li> </ul> | SUP | - Win by Superiority  | RSC | - Win by Referee Stops Contest          |
|-----|----------------------|-----|---------------------------------------|-----|-----------------------|-----|-----------------------------------------|
| PTF | - Win by final score | DSQ | - Win by disqualification             | GDP | - Win by Golden Point | PUN | - Win by referee"s punitive declaration |