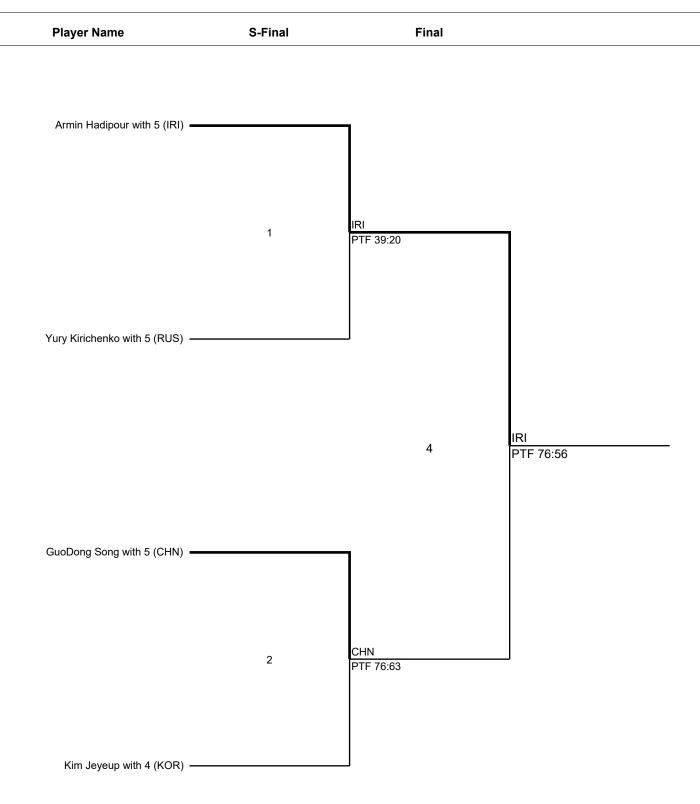

Report Created 2018-01-27 16:57

Signature:

Page 1/3

TAEKWONSOF Report Created 2018-01-27 16:5

Team

Male

## **Results Bracket**

| PTG - Win by point gap<br>PTF - Win by final score | WDR - Win by withdrawal<br>DSQ - Win by disqualification | SUP- Win by SuperiorityGDP- Win by Golden Point | RSC - Win by Referee Stops Contest PUN - Win by referee's punitive declaration |          |
|----------------------------------------------------|----------------------------------------------------------|-------------------------------------------------|--------------------------------------------------------------------------------|----------|
|                                                    |                                                          |                                                 | Report Created 2018-01-27 16:57                                                | Page 2/3 |